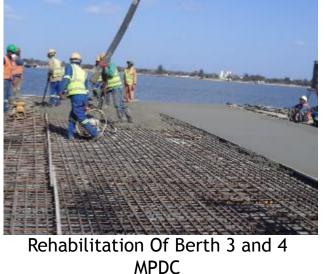

#### **Buildings and Special Structures**

| Client                                             | Project Name                                                                                                   | Remarks  |
|----------------------------------------------------|----------------------------------------------------------------------------------------------------------------|----------|
| MOZAL                                              | Civil engineering Design Support Service                                                                       | ON GOING |
| USAID                                              | ENGINEERING SERVICES MASTER AGREEMENT                                                                          | on going |
| Port of Maputo (MPDC)                              | Supervision of Construction and Rehabilitation of<br>Berth 3 and 4 of MPDC for mooring of RO-RO Ships          | Finished |
| Balcão de Atendimento Único<br>(BAÚ)               | Detailed Design of the Main Building for BAÚ in<br>Maputo                                                      | Finished |
| National Institute of Distance<br>Education (INED) | Supervision of Construction of the Provincial Distance Education Center of Manica (CPEDMn)                     | Finished |
| National Roads Administration<br>(ANE)             | Supervision of Rehabilitation of the Inharrime Bridge<br>and Slope Stabilization of the South Entry at Road N1 | Finished |
| JAT Constroi                                       | Supervision of Construction of JAT6 Building                                                                   | Finished |