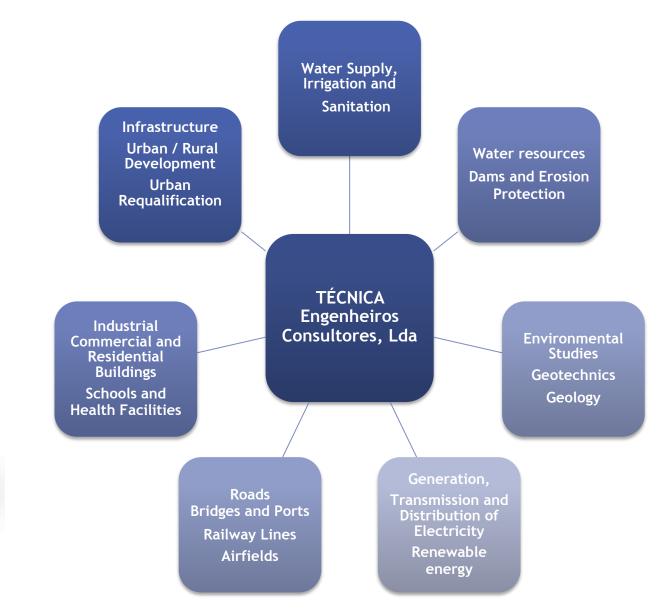

tetura; gestão e fiscalização de obras; estudos técnicos e assistência técnica, geridos pela Sede, cumpre os requisitos da norma

implemented in the projects of engineering and architecture, management and supervision of works, technical studies and technical assistance held at Headquarters, meets the requirements of the standard

NP EN ISO 9001:2015





José Leitão CEO Emitido em 2021-05-28 Date of issue Válido até 2024-05-22 Valid until



APCER – Associação Portuguesa de Certificação o'Porto Bessa Leite Complex | Rua António Bessa Leite, 1430 - 1º Exq. 4150-074 Porto



## **Our Locations**





## Organization





# HUMAN RESOURCES

- Multidisciplinary engineering teams
- Approximately 140 permanent employees, 35% university graduates and 65% technicians





## Fields of Expertise





#### Services

#### Studies and Surveys

- Feasibility Studies and Basic Design
- Environmental Impact Studies
- Geotechnical and Topographical Surveys

#### Design and Planning

#### Project Implementation

- Project Identification and Planning
- Front-End Engineering Design
- Detailed Engineering Design (Technical Specifications, Quantity Surveying, Cost Estimate and Drawings)
- Tender Documents
- Bid Evaluation
- Contract Negotiation
- Construction Supervision / QA-QC
- Project Management
- Defects Liability Period Assistance



## **Recent Works**

#### Energy



| Client                                   | Project Name                                                                                                                                                               | Rema