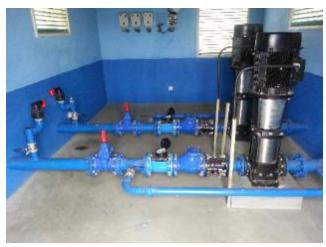

## Project Gallery

Pumping Station for Water Distribution System of Caia Village

Excavated Water Reservoir in Chicungussa

Rehabilitation of Road Malema Cuamba (114km)

Mozal Reduction Precast Slab Repair