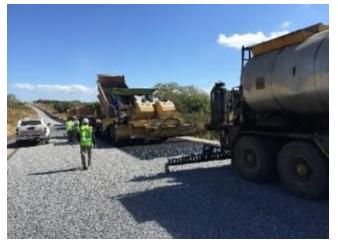

## Project Gallery

Pumping Station for Water Distribution System of Caia Village

Excavated Water Reservoir in Chicungussa

Rehabilitation of Road Malema Cuamba (114km)

Mozal Reduction Precast Slab Repair