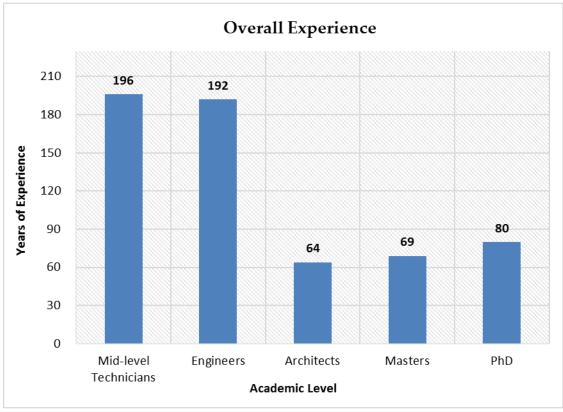

# HUMAN RESOURCES

- Multidisciplinary engineering teams
- Approximately 140 permanent employees, 35% university graduates and 65% technicians