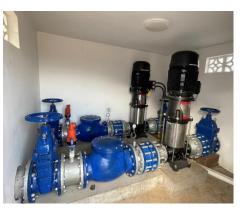

#### Water

| Client                                                              | Project Name                                                                                                                                                   | Remarks  |
|---------------------------------------------------------------------|----------------------------------------------------------------------------------------------------------------------------------------------------------------|----------|
| ENH / SASOL                                                         | Inhassoro Water Distribution System                                                                                                                            | finished |
| National Directorate of Water<br>(DNA)                              | Design Review and Rehabilitation of the Beira<br>City Rainwater Drainage System Upgrade                                                                        | Finished |
| National Directorate of Water<br>(DNA)                              | Supervision of Construction of the Rainwater and<br>Wastewater Drainage System of the Macurrungo<br>in Beira- Phase II                                         | Finished |
| Administration of Water and<br>Sanitation Infrastructures<br>(AIAS) | Detailed Design and Supervision of Construction<br>of the Water Distribution System in Chiúre<br>Village, Cabo Delgado                                         | Finished |
| National Directorate of Water<br>(DNA)                              | Supervision of the Emergency Rehabilitation<br>Works of the Protection Dams of the Nante<br>Administration, District Of Maganja da Costa,<br>Zambezia Province | Finished |
| National Directorate of Water<br>(DNA)                              | Supervision of Rehabilitation of the Dykes of<br>Limpopo Basin, District of Chókwè, Gaza<br>Province                                                           | Finished |
| National Directorate of Water<br>(DNA)                              | Supervision of the Emergency Rehabilitation<br>Works of the Dykes of the Limpopo Basin                                                                         | Finished |
| Cahora Bassa Dam (HCB)                                              | Supervision of Rehabilitation and Upgrade of the WTS and Water Distribution System - Songo Village                                                             | Finished |
| Ministry of the Interior Waters<br>and Fisheries                    | Detailed Design and Feasibility Study of the Angoche Fishery Port                                                                                              | Finished |